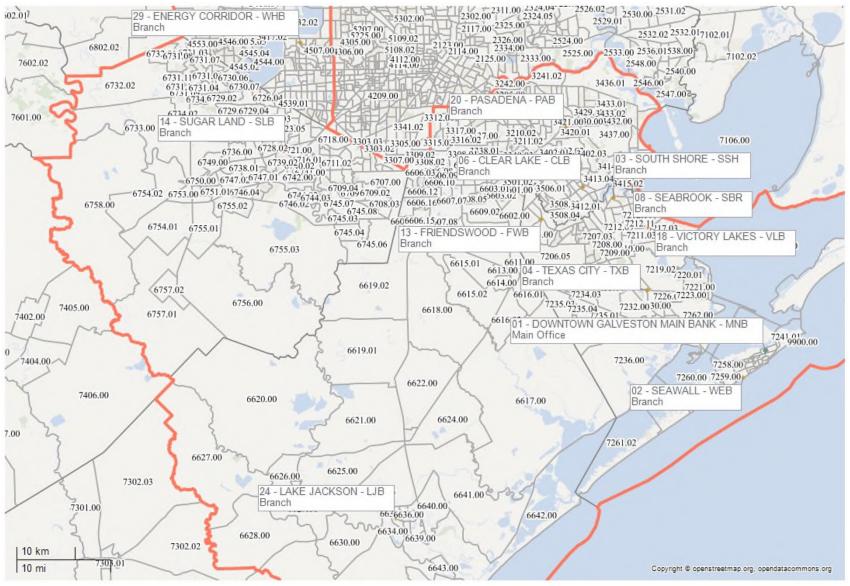

,361 | \$83,596  | 3585  | 55.4  | 1986  | 694  | 840  |

#### **Comal County Map**





#### Applied Filters

- · Facility Status: (Open)
- CRA Loans: Loan File
- Real Estate Loans Action Taken Date: (1/18/2024 11/20/2024)
- · Real Estate Loans: Loan File
- · You are included in the HMDA benchmark.
- Area: (2024 Assessment )

- County
- Census Tract
- Zip Code
- Assessment Area
- Branch
- Limited Service Branch
- Main Office
- Cash Dispenser
- Deposit ATMor ITM
- Other

#### **Comal County Map**





## Applied Filters

- Facility Status: (Open)
- CRA Loans: Loan File
- Real Estate Loans Action Taken Date: (1/18/2024 11/20/2024)
- Real Estate Loans: Loan File
- · You are included in the HMDA benchmark.
- Area: (2024 Assessment )

Houston - The Woodlands - Sugar Land Alternate Map 2025





#### Applied Filters

- · Facility Status: (Open)
- CRA Loans: Loan File
- Real Estate Loans Action Taken Date: (1/18/2024 11/20/2024)
- · Real Estate Loans: Loan File
- · You are included in the HMDA benchmark.
- Area: (2024 Assessment)

StateCounty

Census Tract

Zip CodeAssessment Area

Branch

Limited Service Branch

Main Office

Cash Dispenser

Deposit ATMor ITM

Other

#### Houston Map - East



State

County

Zip Code

Branch

Other

Main OfficeCash DispenserDeposit ATM or ITM

Census Tract

Assessment Area

Limited Service Branch



#### Applied Filters

- · Facility Status: (Open)
- CRA Loans: Loan File
- Real Estate Loans Action Taken Date: (1/18/2024 11/20/2024)
- · Real Estate Loans: Loan File
- · You are included in the HMDA benchmark.
- Area: (2024 Assessment)

Houston - Th