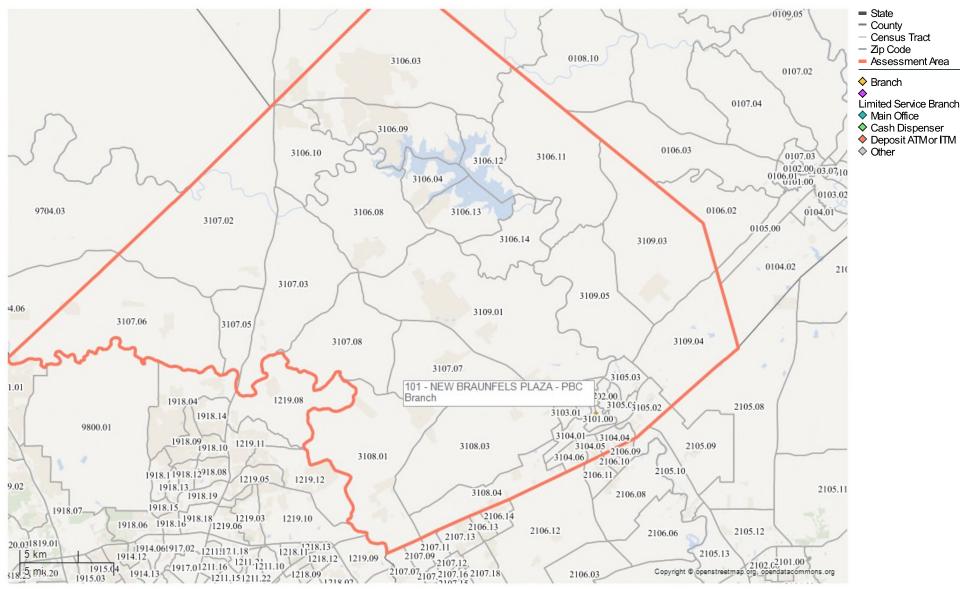

6723  | 2296 | 2894 |
| 5429.02 | Upper    | No | 141.82 | \$97,400 | \$138,133 | \$115,058 | 27220 | 69.7  | 18973 | 4825 | 6025 |
| 5432.01 | Middle   | No | 103.86 | \$97,400 | \$101,160 | \$84,265  | 5709  | 68.96 | 3937  | 929  | 1378 |
| 5432.02 | Middle   | No | 103.04 | \$97,400 | \$100,361 | \$83,596  | 3585  | 55.4  | 1986  | 694  | 840  |

#### **Comal County Map**





#### Applied Filters

- · Facility Status: (Open)
- CRA Loans: Loan File
- Real Estate Loans Action Taken Date: (1/18/2024 11/20/2024)
- · Real Estate Loans: Loan File
- · You are included in the HMDA benchmark.
- Area: (2024 Assessment )

- County
- Census Tract
- Zip Code
- Assessment Area
- Branch
- Limited Service Branch
- Main Office
- Cash Dispenser
- Deposit ATMor ITM
- Other

#### **Comal County Map**





## Applied Filters

- Facility Status: (Open)
- CRA Loans: Loan File
- Real Estate Loans Action Taken Date: (1/18/2024 11/20/2024)
- Real Estate Loans: Loan File
- · You are included in the HMDA benchmark.
- Area: (2024 Assessment )

Houston - The Woodlands - Sugar Land Alternate Map 2025





#### Applied Filters

- · Facility Status: (Open)
- CRA Loans: Loan File
- Real Estate Loans Action Taken Date: (1/18/2024 11/20/2024)
- · Real Estate Loans: Loan File
- · You are included in the HMDA benchmark.
- Area: (2024 Assessment)

StateCounty

Census Tract

Zip CodeAssessment Area

Branch

Limited Service Branch

Main Office

Cash Dispenser

Deposit ATMor ITM

Other

#### Houston Map - East



State

County

Zip Code

Branch

Other

Main OfficeCash DispenserDeposit ATM or ITM

Census Tract