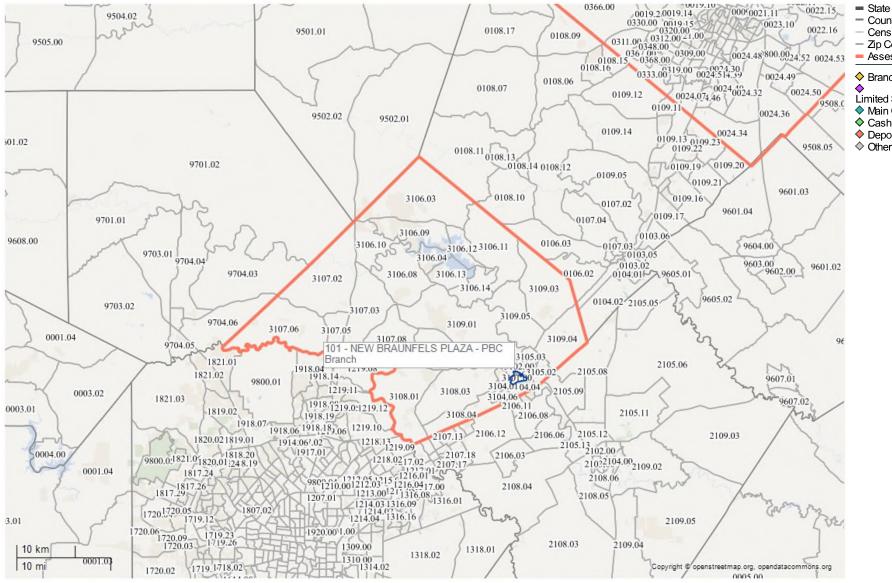

| 5426    | Upper    | No | 120.13 | \$97,400 | \$117,007 | \$97,463  | 6081  | 62.19 | 3782  | 1448 | 1807 |
| 5427    | Middle   | No | 85.94  | \$97,400 | \$83,706  | \$69,729  | 3953  | 41.46 | 1639  | 1429 | 2279 |
| 5428    | Upper    | No | 129.07 | \$97,400 | \$125,714 | \$104,716 | 8010  | 48.13 | 3855  | 2568 | 2987 |
| 5429.01 | Middle   | No | 116.36 | \$97,400 | \$113,335 | \$94,404  | 10080 | 66.7  | 6723  | 2296 | 2894 |
| 5429.02 | Upper    | No | 141.82 | \$97,400 | \$138,133 | \$115,058 | 27220 | 69.7  | 18973 | 4825 | 6025 |
| 5432.01 | Middle   | No | 103.86 | \$97,400 | \$101,160 | \$84,265  | 5709  | 68.96 | 3937  | 929  | 1378 |
| 5432.02 | Middle   | No | 103.04 | \$97,400 | \$100,361 | \$83,596  | 3585  | 55.4  | 1986  | 694  | 840  |

#### **Comal County Map**





#### Applied Filters

- · Facility Status: (Open)
- CRA Loans: Loan File
- Real Estate Loans Action Taken Date: (1/18/2024 11/20/2024)
- · Real Estate Loans: Loan File
- · You are included in the HMDA benchmark.
- Area: (2024 Assessment )

- County
- Census Tract
- Zip Code
- Assessment Area
- Branch
- Limited Service Branch
- Main Office
- Cash Dispenser
- Deposit ATMor ITM
- Other

#### **Comal County Map**





## Applied Filters

- Facility Status: (Open)
- CRA Loans: Loan File
- Real Estate Loans Action Taken Date: (1/18/2024 11/20/2024)
- Real Estate Loans: Loan File
- · You are included in the HMDA benchmark.
- Area: (2024 Assessment )

Houston - The Woodlands - Sugar Land Alternate Map 2025





#### Applied Filters

- · Facility Status: (Open)
- CRA Loans: Loan File
- Real Estat